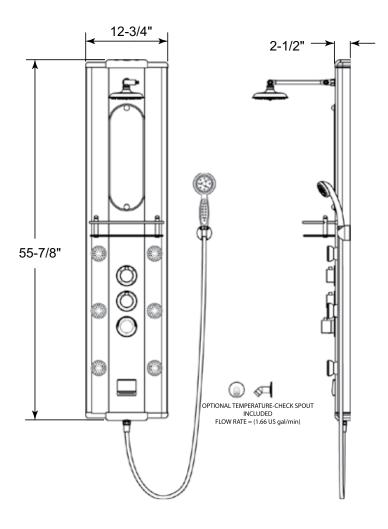

### **Ristorre<sup>™</sup> Metallo<sup>™</sup>**

MODEL NUMBER: EC33

**EXTERIOR DIMENSIONS:** 557/8" L x 123/4" W x 21/2" D

## **Technical Specifications**

#### DIMENSIONS

55-7/8" L x 12-3/4" W x 2-1/2" D (1419 mm) L x (1905 mm) W x (63.5 mm) D

## 

26 lb. (12 kg)

This is a wall mounting shower tower bathroom fixture.

**Product Shown:** *Ristorre™ Metallo™ Shower Tower, Model: EC33* 

| Minimum Working Water Pressure              |                          | 21.76 psi       | (1.5 bar)    |
|---------------------------------------------|--------------------------|-----------------|--------------|
| Maximum Working Water Pressure              |                          | 72.52 psi       | (5.0 bar)    |
| Recommended Working Water Pressure          |                          | 43.51 psi       | (3.0 bar)    |
| Maximum Working Water Temp.                 |                          | 140-158° F      | (60 – 70° C) |
| Minimum Working Water Temp.                 |                          | 41-68° F        | (5-20° C)    |
| Recommended Working Temp.                   |                          | 100° F          | (38° C)      |
| Under water pressure at 21.76 psi (1.5 bar) | Flow Rate of Hand Shower | 1.59 US gal/min | (6.0 L/min)  |
|                                             | Flow Rate of Wall Mount  | 1.59 US gal/min | (6.0 L/min)  |
|                                             | Flow Rate of Body Jet    | 1.98 US gal/min | (7.5 L/min)  |
|                                             | Flow Rate of Bath Spout  | 1.98 US gal/min | (7.5 L/min)  |